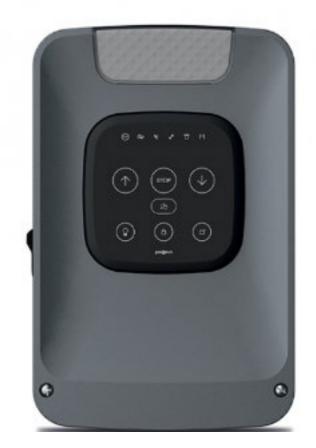

# State of the art Safe **Edge Control System**

The KEEROLL tactile front cover with backlit keys provides comfort and safety with technology designed to make the user's life as easy as possible. With an integrated light, this safe edge control system is simple to use and keeps you informed as to the status of your garage door at all times. The door is supplied complete with two remote control hand transmitters as standard.