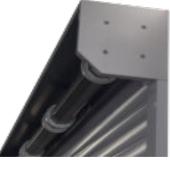

### **1. Enhanced Security**

Deprat barrels and locking rings are designed to give increased security to the garage door (Only available on 77 product range)

### 2. Audible Alarm

An audible alarm sounds at approximately 90dB alerting anyone in the vicinity

4. Full Box

A full box cover is supplied as

standard on all 55mm lath doors

and comes as an option on the

77mm garage doors

#### 5. Internal Override

In the event of a power failure, all doors are supplied with an internal crank handle allowing you to operate the garage door manually

7. Safety Brake

A safety brake is fitted to all 77mm lath doors to ensure added safety on the door

### 3. Aluminium Guides

The aluminium guides are colour matched for all powder coated doors

6. Nylon Brush Strip

The nylon brush strips provides a smooth and quiet operating door, they help to keep the elements at bay