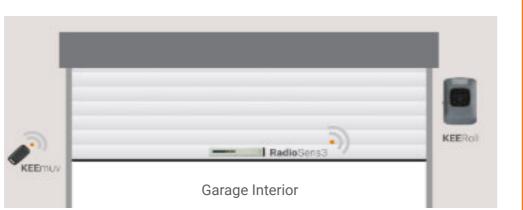

# State of the art Safe **Edge Control System**

The KEEROLL tactile front cover with backlit keys provides comfort and safety with technology designed to make the user's life as easy as possible. With an integrated light, this safe edge control system is simple to use and keeps you informed as to the status of your garage door at all times. The door is supplied complete with two remote control hand transmitters as standard.

4-channel handset **Robust Transmitter** 2 included as standard

**RS3 TGL868** Wireless Door Receiver Fitted to the bottom of the garage door

**KEEpad Radio keypad** (Optional)