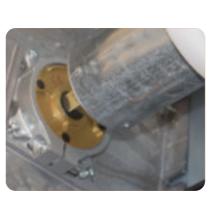

### **1. Enhanced Security**

Deprat barrels and locking rings are designed to give increased security to the garage door (Only available on 77 product range)