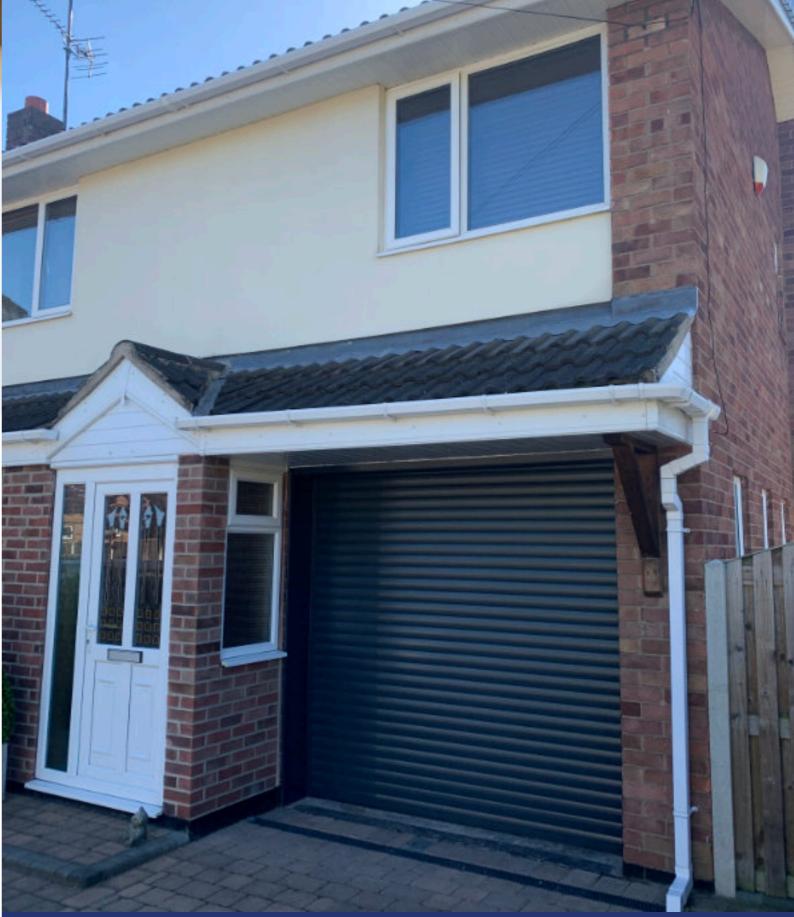

### Thermador-UK 55 Product Range

Our slimmest and most compact garage door has been designed for homes with minimal space. The 55 range uses smaller aluminium slats that are 55mm tall, this allows the garage door to roll into a compact space that requires less space at the top of the door.

55 Range - Anthracite Grey (RAL 7016) with Half Box