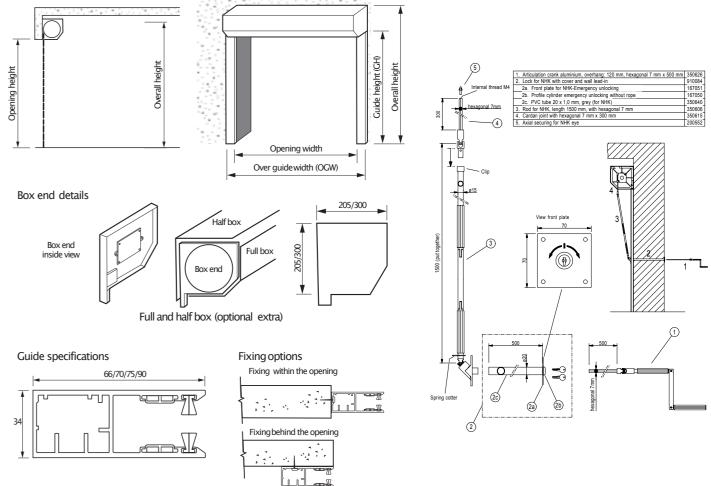

### **The Door Guides**

#### **End Plates**

**Full Box Option** 

The full box is colour matched to the powder coated finish of the door curtain. For laminated and wood effect finishes they can be powder coated in a choice of White or Dark Brown (RAL 8019)

### Half Box (45 degree)

The half box is colour matched to the powder coated finish of the door curtain. For laminated and wood effect finishes they can be powder coated in a choice of White or Dark Brown (RAL 8019)

### **1. Enhanced Security**

Deprat barrels and locking rings are designed to give increased security to the garage door (Only available on 77 product range)

### 2. Audible Alarm

An audible alarm sounds at approximately 90dB alerting anyone in the vicinity

4. Full Box

A full box cover is supplied as

standard on all 55mm lath doors

and comes as an option on the

77mm garage doors

#### 5. Internal Override

In the event of a power failure, all doors are supplied with an internal crank handle allowing you to operate the garage door manually

7. Safety Brake

A safety brake is fitted to all 77mm lath doors to ensure added safety on the door

### 8. Rubber Weather Seal

The bottom rubber weather seal helps to prevent dirt and debris entering your garage

### 3. Aluminium Guides

The aluminium guides are colour matched for all powder coated doors

6. Nylon Brush Strip

The nylon brush strips provides a smooth and quiet operating door, they help to keep the elements at bay

**External Manual Override** 

A low-level crank handle to operate your garage door. Only required when there are no other means of entry into the garage