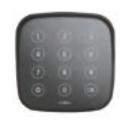

4-channel handset **Robust Transmitter** 2 included as standard

**RS3 TGL868** Wireless Door Receiver Fitted to the bottom of the garage door

**KEEpad Radio keypad** (Optional)