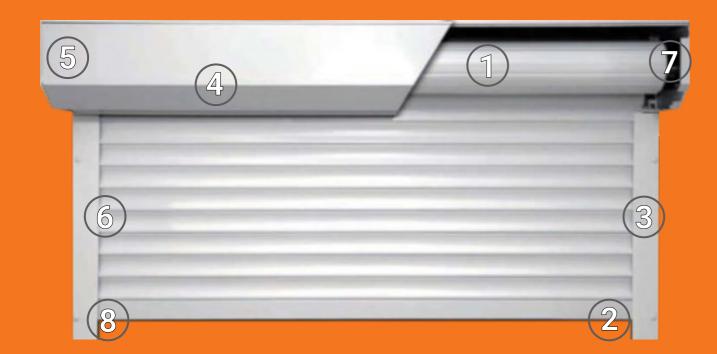

# **Garage Door Features**

Our aluminium roller garage doors provide enhanced acoustic and thermal insulation whilst increasing the security of your garage and the possibility of creating more space within.

### **1. Enhanced Security**

Deprat barrels and locking rings are designed to give increased security to the garage door (Only available on 77 product range)

### 2. Audible Alarm

An audible alarm sounds at approximately 90dB alerting anyone in the vicinity

4. Full Box

A full box cover is supplied as

standard on all 55mm lath doors

and comes as an option on the

77mm garage doors

#### 5. Internal Override

In the event of a power failure, all doors are supplied with an internal crank handle allowing you to operate the garage door manually

7. Safety Brake

A safety brake is fitted to all 77mm lath doors to ensure added safety on the door

### 8. Rubber Weather Seal

The bottom rubber weather seal helps to prevent dirt and debris entering your garage

### 3. Aluminium Guides

The aluminium guides are colour matched for all powder coated doors

6. Nylon Brush Strip

The nylon brush strips provides a smooth and quiet operating door, they help to keep the elements at bay