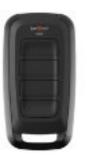

powered receiver technology.

Remote Control Handsets - Two Pearl 2-channel handset remotes are provided with each garage door, additional remotes can be purchased at any time.

Pearl 4-Channel Handset<sup>\*</sup> Pearl Vibe is available with a vibrating function

Pearl 2-Channel Handset 2 included as standard

Slider 4-Channel Handset\*

Pearl Range Mount\*