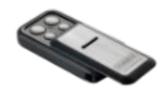

# State of the art Safe **Edge Control System**

The KEEROLL tactile front cover with backlit keys provides comfort and safety with technology designed to make the user's life as easy as possible. With an integrated light, this safe edge control system is simple to use and keeps you informed as to the status of your garage door at all times. The door is supplied complete with two remote control hand transmitters as standard.

4-channel handset **Robust Transmitter** 2 included as standard

**RS3 TGL868** Wireless Door Receiver Fitted to the bottom of the garage door

**KEEpad Radio keypad** (Optional)