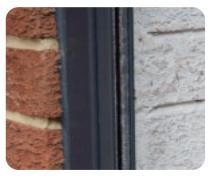

# **Protect your home with enhanced** weather seals and wind deflection

Our range of garage doors will protect your home from the weather whilst preventing cold draughts.

The CFC free polyurethane foam core and the durable aluminium enclosure are designed to provide high-performance weather sealing and optimum wind deflection.

Our garage doors feature a nylon brush strip that is installed onto both sides of the door guides, these insulating strips can help protect your home against the outside elements.

Installed to the bottom of your garage door is a durable rubber seal that helps to keep dust and debris from entering your garage.