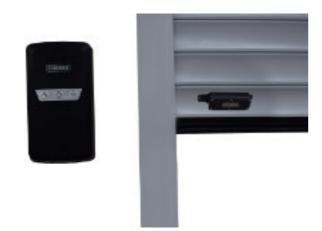

# **Open your garage door from the comfort** of your car with a remote control

Our range of roller garage doors have modern operator technology, this means they can be opened or closed with a push of a button. This provides convenience and comfort when operating your garage door. In addition to our remote control system, we offer integration with your smart home technology.

To provide peace of mind, our garage doors are installed with a built-in safety edge sensor that will stop and reverse when an obstruction is met.

In the case of a power failure, our garage doors come with a manual override as standard. An optional battery back-up device can be purchased.

We can also provide an external manual release which allows you to manually operate your garage door from the exterior of your building.

Roller garage doors provide a simple and effective solution for driveways and garages that have limited space.