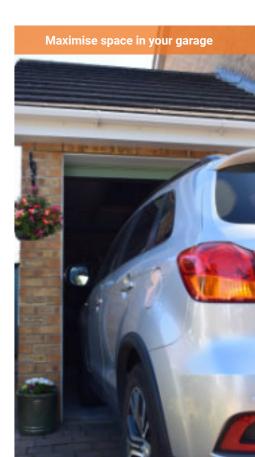

Our discreet and compact garage door range creates more space within your garage as they roll up vertically.

We have a network of specialist garage door companies who provide expert advice, they supply and install our products and are there when you need them.

Our space-saving roller garage doors are the perfect solution for anyone with a small driveway or garage. Unlike traditional garage doors that swing into your garage, roller garage doors offer a discreet design and open vertically. Our system allows you to park your car tight against the garage door and easily open and close it without the need to move your car.

The door curtain rolls efficiently above the opening without the door or tracks projecting inside your garage, this provides more storage space within the garage.

Our 55 product range is an extremely compact garage door that maximises space within your garage. Our garage doors can be fully customised and are manufactured within the United Kingdom.