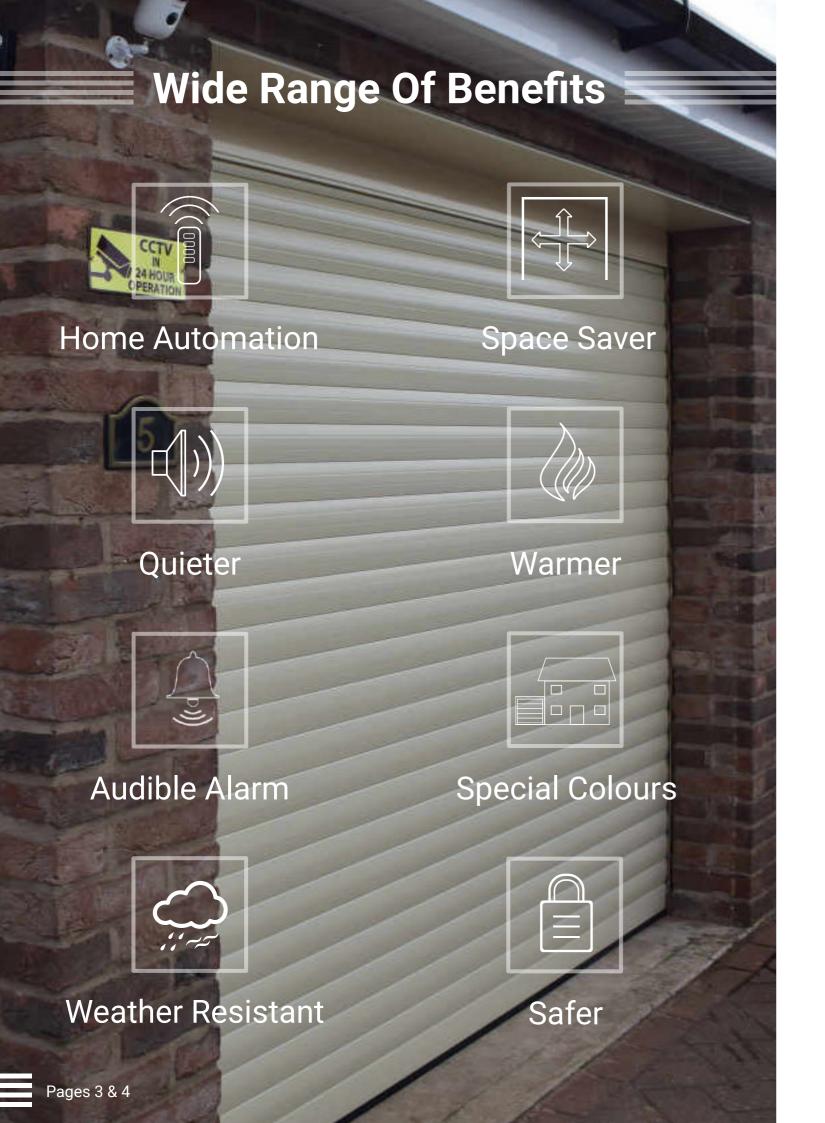

Roller garage doors have grown in popularity as they offer homeowners a wide variety of choice, are easy to operate and include an extensive range of benefits.

Our products provide unrivalled thermal and acoustic insulation and are manufactured with a C.F.C free foam-filled double aluminium enclosure. To match the style of your home they can be powder coated to any RAL colour or laminated in a wide range of colours.

Our discreet and compact garage door range creates more space within your garage as they roll up vertically.

We have a network of specialist garage door companies who provide expert advice, they supply and install our products and are there when you need them.

Our products rise vertically and are ideal for all homes, including properties with short driveways or where space is limited. Our garage doors are remotely operated, alarmed to provide peace of mind and can be integrated with your smart home technology.