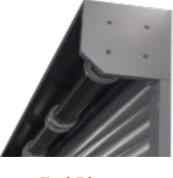

### **1. Enhanced Security**

Deprat barrels and locking rings are designed to give increased security to the garage door (Only available on 77 product range)

### 2. Audible Alarm

An audible alarm sounds at approximately 90dB alerting anyone in the vicinity

4. Full Box

A full box cover is supplied as

standard on all 55mm lath doors

and comes as an option on the

77mm garage doors

#### 5. Internal Override

In the event of a power failure, all doors are supplied with an internal crank handle allowing you to operate the garage door manually

7. Safety Brake

A safety brake is fitted to all 77mm lath doors to ensure added safety on the door

### 3. Aluminium Guides

The aluminium guides are colour matched for all powder coated doors

6. Nylon Brush Strip

The nylon brush strips provides a smooth and quiet operating door, they help to keep the elements at bay