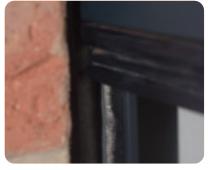

# **Protect your home with enhanced** weather seals and wind deflection

Our range of garage doors will protect your home from the weather whilst preventing cold draughts.

The CFC free polyurethane foam core and the durable aluminium enclosure are designed to provide high-performance weather sealing and optimum wind deflection.

Our garage doors feature a nylon brush strip that is installed onto both sides of the door guides, these insulating strips can help protect your home against the outside elements.

Installed to the bottom of your garage door is a durable rubber seal that helps to keep dust and debris from entering your garage.