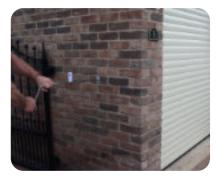

# **Open your garage door from the comfort** of your car with a remote control

Our range of roller garage doors have modern operator technology, this means they can be opened or closed with a push of a button. This provides convenience and comfort when operating your garage door. In addition to our remote control system, we offer integration with your smart home technology.

To provide peace of mind, our garage doors are installed with a built-in safety edge sensor that will stop and reverse when an obstruction is met.

In the case of a power failure, our garage doors come with a manual override as standard. An optional battery back-up device can be purchased.