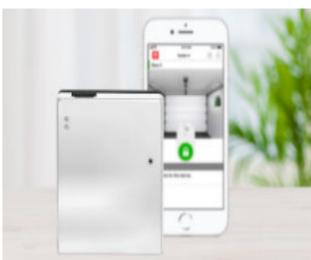

## SOMweb Provides a Smart Home Solution\*

Integrating your new garage door with your smart home technology has never been easier. SOMweb can connect with Amazon Alexa, Apple home kit and google assistant, allowing you to control your garage door from your smartphone.

### **Convenience and Voice Control**

With just one SOMweb, you can control up to ten operators, conveniently open and close garage doors or simply check the door status.

SOMweb supports voice control via Siri and Google Assistant. The SOMweb can also be operated with Amazon Alexa via IFTTT.