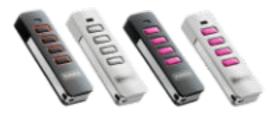

powered receiver technology.

Remote Control Handsets - Two Pearl 2-channel handset remotes are provided with each garage door, additional remotes can be purchased at any time.

Pearl 4-Channel Handset<sup>\*</sup> Pearl Vibe is available with a vibrating function

Pearl 2-Channel Handset 2 included as standard

Slider 4-Channel Handset\*

Pearl Range Mount\*