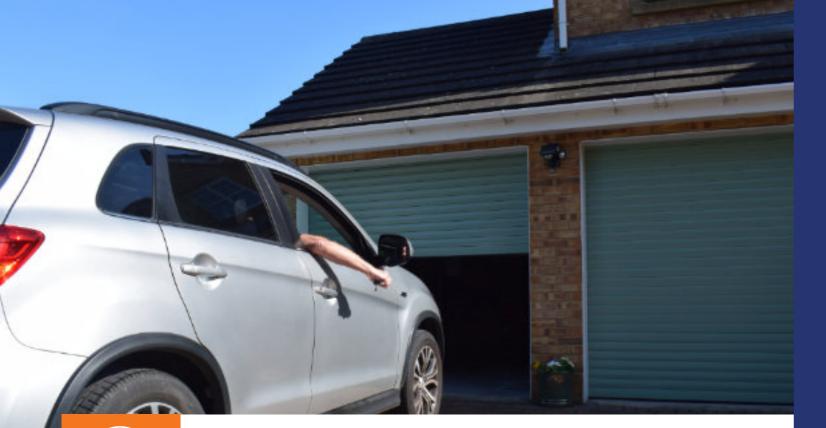

# **Open your garage door from the comfort** of your car with a remote control

Our range of roller garage doors have modern operator technology, this means they can be opened or closed with a push of a button. This provides convenience and comfort when operating your garage door. In addition to our remote control system, we offer integration with your smart home technology.

Our space-saving roller garage doors are the perfect solution for anyone with a small driveway or garage. Unlike traditional garage doors that swing into your garage, roller garage doors offer a discreet design and open vertically. Our system allows you to park your car tight against the garage door and easily open and close it without the need to move your car.