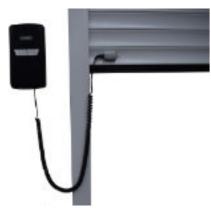

## State of the art Safe SOMMER **Edge Control System**

Sommer are a World leading manufacturer of door automation who we are proud to be a partner with. We include two of their safe edge control systems, Hardwired and Wireless. The difference being how the detection of the door activity is made.

### Wired Safe Edge Control System

The hardwired system sends signals via a "curly cable" that is connected to the garage door and control unit.

Wireless Safe Edge Control System This modern wireless system sends signals remotely using battery