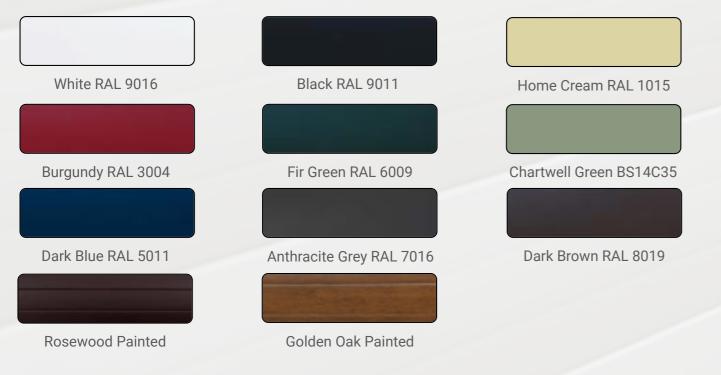

car.

The door curtain rolls efficiently above the opening without the door or tracks projecting inside your garage, this provides more storage space within the garage.

Our 55 product range is an extremely compact garage door that maximises space within your garage. Our garage doors can be fully customised and are manufactured within the United Kingdom.



55 Range - Octagonal Barrel

77 Range - Golden Oak Woodgrain Painted

55 Range - Black Powder Coat RAL 9011

### A Colour Range Designed To Complement All Homes

We have selected a wide range of stock colours and finishes that are designed to match and complement your homes windows and doors. Our powder coated and laminated finishes require minimal maintenance, are easy to clean and are UV Stable.

### **Stock Powder Coated Colours**



### **Special Powder Coated Colours**





Laminate Finishes - RENOLIT EXOFOL highperformance films for exterior applications have an outstanding reputation as the market leader for many years. Their multi-layered structure protects and decorates plastic and metal building elements and are ideal for garage doors. We can supply a range of solid colours or woodgrain effect as shown below.



Please note: All laminated finishes are laminated on white lath unless otherwise specified.



## A choice of special colours designed to match your windows and doors

Coloured garage doors can help present your home in its best possible light, adding to that all important kerbside appeal. We offer a beautiful range of colours and natural woodgrain finishes so there's a perfect colour to suit every ind