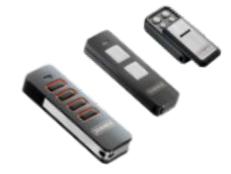

# **Open your garage door from the comfort** of your car with a remote control

Our range of roller garage doors have modern operator technology, this means they can be opened or closed with a push of a button. This provides convenience and comfort when operating your garage door. In addition to our remote control system, we offer integration with your smart home technology.

powered receiver technology.

Remote Control Handsets - Two Pearl 2-channel handset remotes are provided with each garage door, additional remotes can be purchased at any time.

Pearl 4-Channel Handset<sup>\*</sup> Pearl Vibe is available with a vibrating function

Pearl 2-Channel Handset 2 included as standard

Slider 4-Channel Handset\*

Pearl Range Mount\*