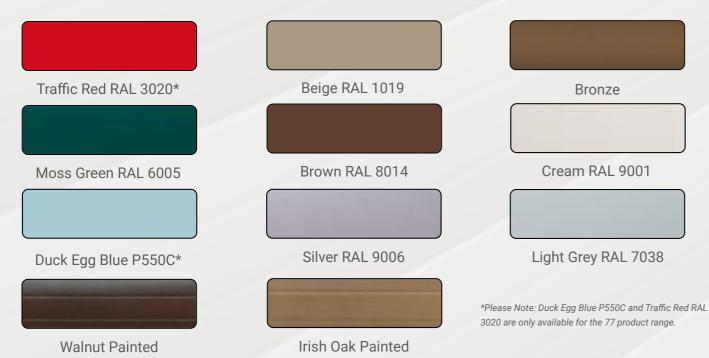

### **Special Powder Coated Colours**

Laminate Finishes - RENOLIT EXOFOL highperformance films for exterior applications have an outstanding reputation as the market leader for many years. Their multi-layered structure protects and decorates plastic and metal building elements and are ideal for garage doors. We can supply a range of solid colours or woodgrain effect as shown below.