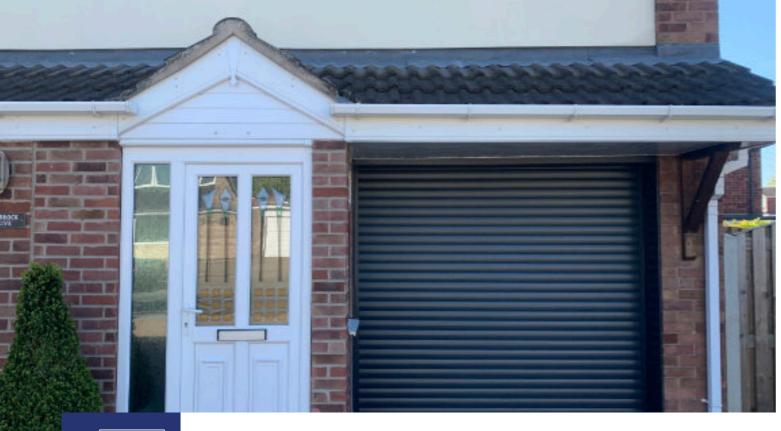

Our space-saving roller garage doors are the perfect solution for anyone with a small driveway or garage. Unlike traditional garage doors that swing into your garage, roller garage doors offer a discreet design and open vertically. Our system allows you to park your car tight against the garage door and easily open and close it without the need to move your car.

The door curtain rolls efficiently above the opening without the door or tracks projecting inside your garage, this provides more storage space within the garage.

Our 55 product range is an extremely compact garage door that maximises space within your garage. Our garage doors can be fully customised and are manufactured within the United Kingdom.