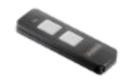

Pearl 2-Channel Handset 2 included as standard

Slider 4-Channel Handset\*

Pearl Range Mount\*