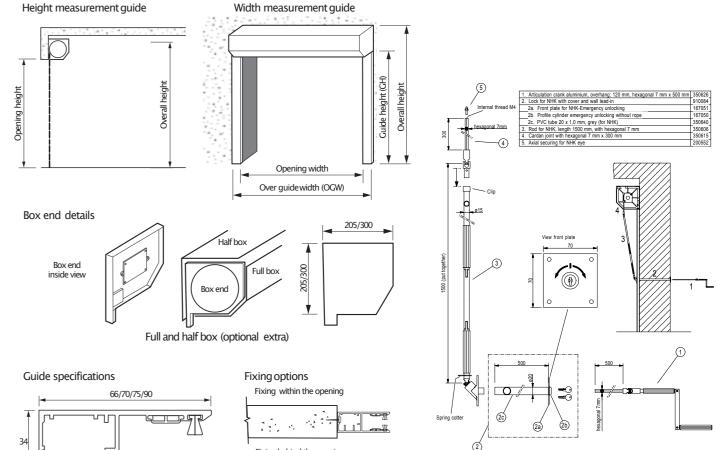

### **The Door Guides**

### Half Box (45 degree)

The half box is colour matched to the powder coated finish of the door curtain. For laminated and wood effect finishes they can be powder coated in a choice of White or Dark Brown (RAL 8019)

#### **End Plates**

**Full Box Option** 

The full box is colour matched to the powder coated finish of the door curtain. For laminated and wood effect finishes they can be powder coated in a choice of White or Dark Brown (RAL 8019)