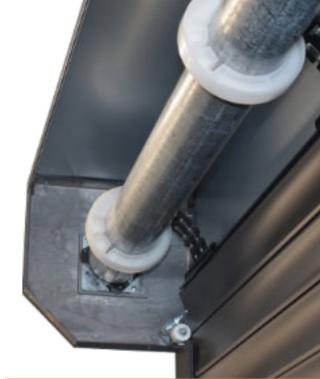

Manufactured from durable aluminium and with a reinforced bottom rail, overlapping design and automatic locking as standard you need never worry about forgetting to lock your garage door ever again.

Our range of garage doors are robust and provide security features that give enhanced protection for your car and home.

Our secure roller garage doors can help prevent unauthorised access to your property, and they don't give intruders leverage or an exact point of entry.

The door gains strength through the robust double-skinned insulated aluminium profile that interlocks to form a physical security barrier.

## **Durable and Secure...**

The door curtain is manufactured with a foam-filled double aluminium enclosure, it provides optimum acoustic and thermal insulation whilst increasing rigidity and security.