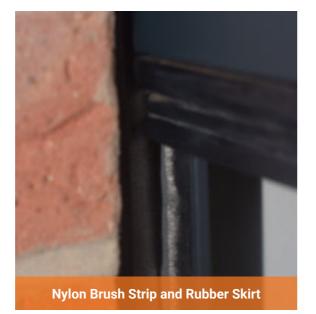

Our garage doors feature a nylon brush strip that is installed onto both sides of the door guides, these insulating strips can help protect your home against the outside elements.

Installed to the bottom of your garage door is a durable rubber seal that helps to keep dust and debris from entering your garage.

### 3. Aluminium Guides

The aluminium guides are colour matched for all powder coated doors

6. Nylon Brush Strip

The nylon brush strips provides a smooth and quiet operating door, they help to keep the elements at bay